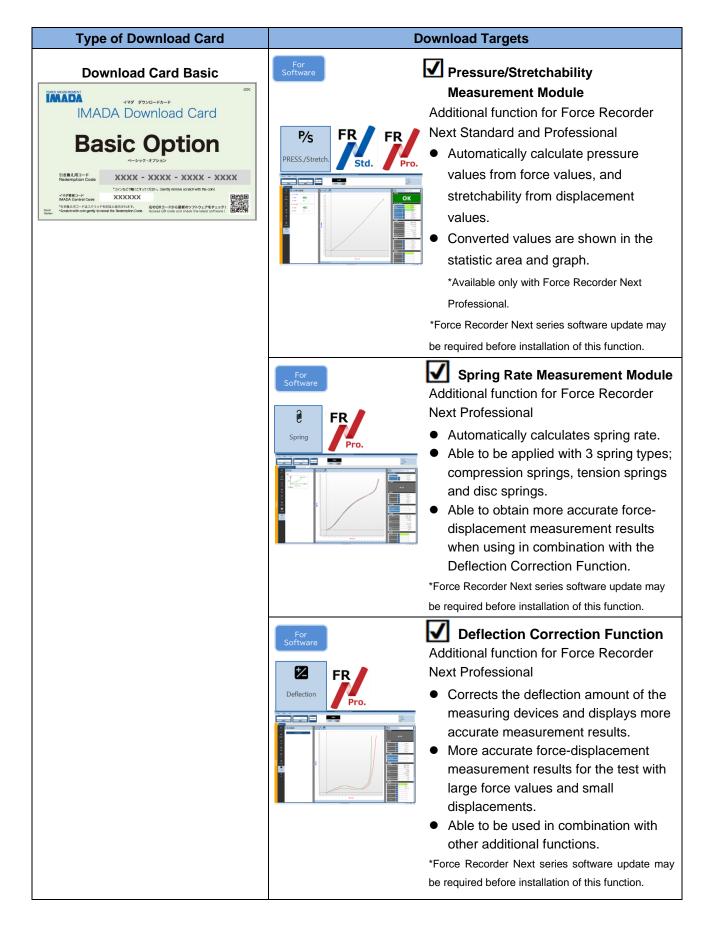

# 2. Download Card for Additional Functions

A card required to download chargeable functions of the Next Series measuring devices and the software Force Recorder Next series. The price and additional chargeable functions vary depending on the type of Download Card.