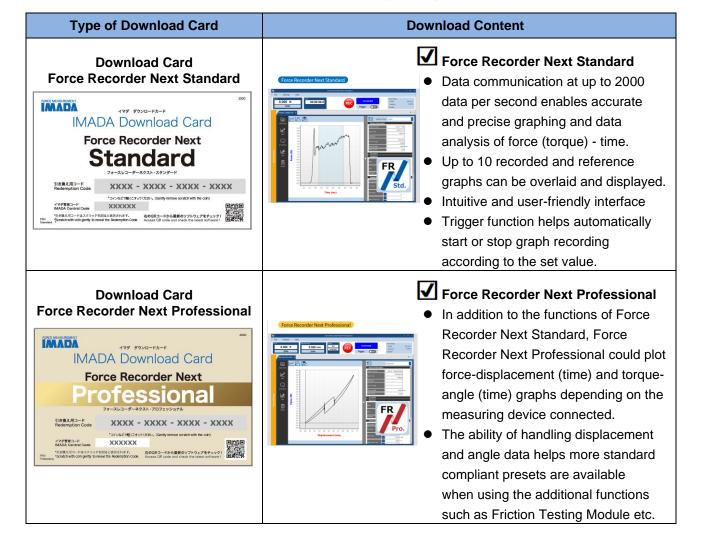

## 1. Download Card for Software

A card required to download Force Recorder Next Series, graphing software for PCs.

# 2. Download Card for Additional Functions

A card required to download chargeable functions of the Next Series measuring devices and the software Force Recorder Next series. The price and additional chargeable functions vary depending on the type of Download Card.