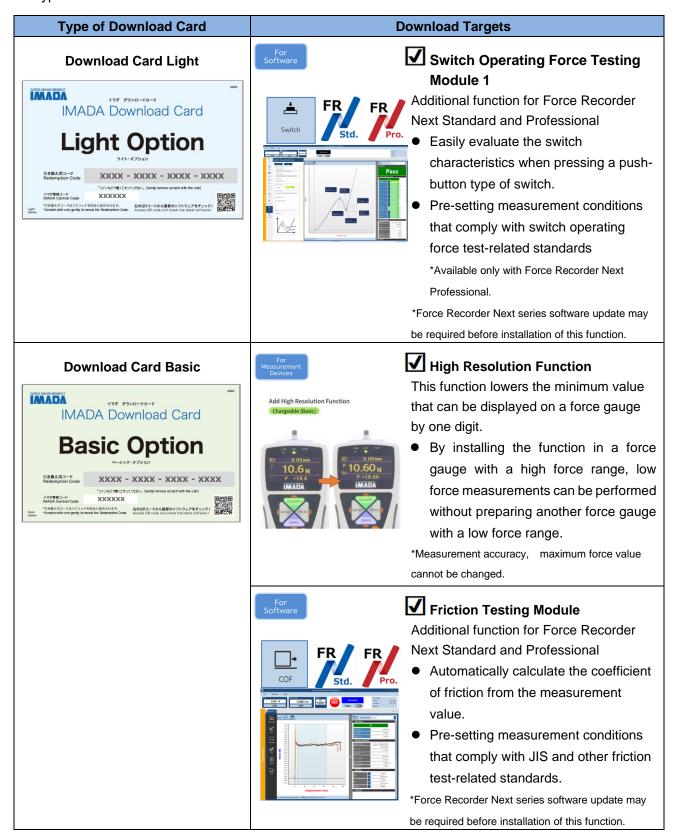

# 2. Download Card for Additional Functions

A card required to download chargeable functions of the Next Series measuring devices and the software Force Recorder Next series. The price and additional chargeable functions vary depending on the type of Download Card.