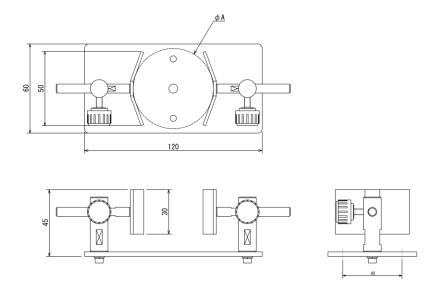

#### [Specifications]

| Model             | FR-BG-60 |  |
|-------------------|----------|--|
| Maximum diameter  | m14~ m20 |  |
| of a container ØA | φ14~φ80  |  |
| Maximum height    | 15~100   |  |
| of a container    |          |  |
| Weight            | 295g     |  |

#### [Dimensions]

<sup>\*</sup>Unit: mm