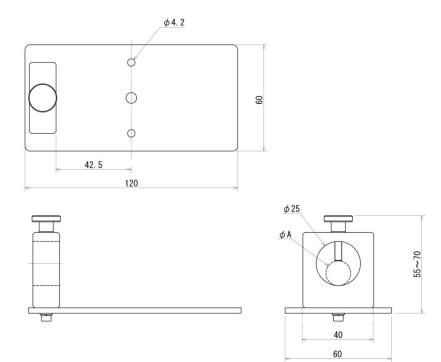

#### [Dimensions]

<sup>\*</sup>Unit: mm

#### [Specifications]

| Model             | FR-BG-60 |  |
|-------------------|----------|--|
| Maximum diameter  | m14~ m20 |  |
| of a container ØA | φ14~φ80  |  |
| Maximum height    | 15~100   |  |
| of a container    |          |  |
| Weight            | 295g     |  |