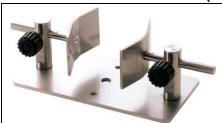

## **Container holder table (FR-BG-60)**

|            |                       | i calu |
|------------|-----------------------|--------|
| It holds a | container not to slip | down.  |

#### Example of use

In the case where semi-solid sample in a container is measured.

#### [Specifications]

| Model             | FR-BG-60 |  |
|-------------------|----------|--|
| Maximum diameter  | m14~ m20 |  |
| of a container ØA | φ14~φ80  |  |
| Maximum height    | 15~100   |  |
| of a container    |          |  |
| Weight            | 295g     |  |