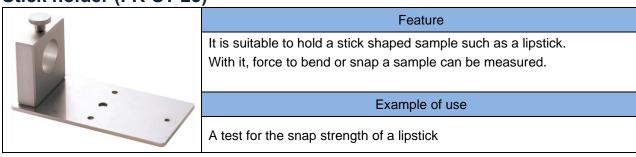

## Stick holder (FR-ST-25)

#### [Specifications]

| Model                    | FR-ST-25 |  |
|--------------------------|----------|--|
| Diameter of a sample Ø A | φ14~φ25  |  |
| Material                 | Aluminum |  |
| Weight                   | 253g     |  |