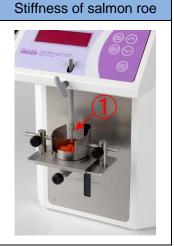

#### Example of use

In the case where semi-solid sample in a container is measured.

#### [Measurement examples]

| Viscosity of soup                                                                                                                                                                                                                                                                                                                                                                                                                                                                                                                                                                                                                                                                                                                                                                                                                                                                                                                                                                                                                                                                                                                                                                                                                                                                                                                                                                                                                                                                                                                                                                                                                                                                                                                                                                                                                                                                                                                                                                                                                                                                                                              |  |
|--------------------------------------------------------------------------------------------------------------------------------------------------------------------------------------------------------------------------------------------------------------------------------------------------------------------------------------------------------------------------------------------------------------------------------------------------------------------------------------------------------------------------------------------------------------------------------------------------------------------------------------------------------------------------------------------------------------------------------------------------------------------------------------------------------------------------------------------------------------------------------------------------------------------------------------------------------------------------------------------------------------------------------------------------------------------------------------------------------------------------------------------------------------------------------------------------------------------------------------------------------------------------------------------------------------------------------------------------------------------------------------------------------------------------------------------------------------------------------------------------------------------------------------------------------------------------------------------------------------------------------------------------------------------------------------------------------------------------------------------------------------------------------------------------------------------------------------------------------------------------------------------------------------------------------------------------------------------------------------------------------------------------------------------------------------------------------------------------------------------------------|--|
| MADA TON PROMISE TONAL STATE OF THE PROMISE TONA |  |

1. Disk probe

1. Cylindrical probe