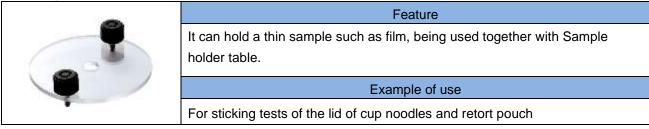

# Stick guide plate(FR-KP-D)

<sup>\*</sup>Stick guide plate has to be used together with Sample holder table (FR-UP series).

### [Measurement example]

- 1. Pin vice (FR-CP-3)
- 2. Sample holder table (FR-UP series)