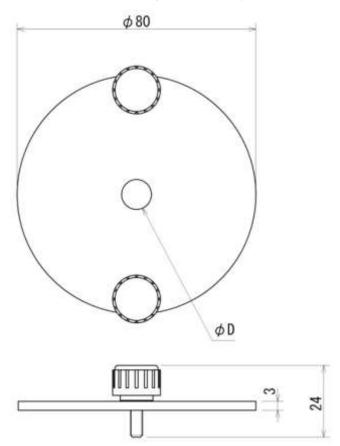

### [Specifications]

| Model                     | FR-KP-3       | FR-KP-5 | FR-KP-10 |  |
|---------------------------|---------------|---------|----------|--|
| Diameters of the hole θ A | φ3            | φ5      | φ10      |  |
| Thickness of film         | 0~2           |         |          |  |
| Material                  | Polycarbonate |         |          |  |
| Weight                    | 24g           |         |          |  |

<sup>\*</sup>unit: mm

### [Dimensions of Stick guide plate by itself]

<sup>\*</sup>We will provide made-to-order sizes of all probes and tables if required.