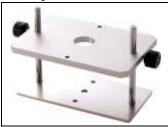

## Sample holder table (FR-UP series)

#### Feature

It is able to hold a sample by putting it between the 2 sheets. It is also good for push out tests.

### [Specifications]

| Model                   | FR-UP-5  | FR-UP-10 | FR-UP-25 | FR-UP-50 |
|-------------------------|----------|----------|----------|----------|
| Diameter of the hole θD | φ5       | φ10      | φ25      | φ50      |
| Material                | Aluminum |          |          |          |
| Weight                  | 357g     | 355g     | 350g     | 327g     |