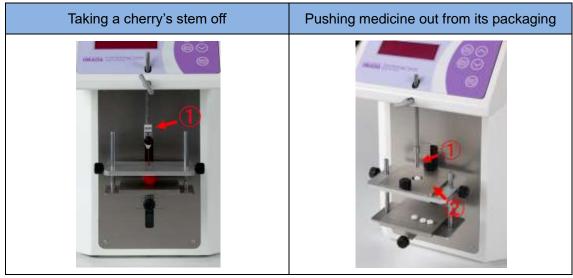

### Example of use

Taking a cherry's stem off. Pushing medicine out the container.

### [Measurement examples]

- 1. Small grip for FRT (FR-SC-3)
- 1. Cylindrical probe (FR-EC series)
- 2. Stick guide plate (FR-KP series)