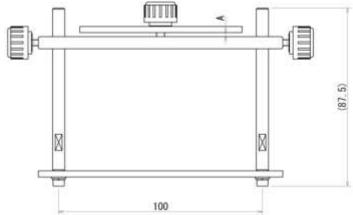

ed together with Sample holder table (FR-UP series).

### [Measurement example]



- 1. Pin vice (FR-CP-3)
- 2. Sample holder table (FR-UP series)

### [Specifications]

| Model                     | FR-KP-3       | FR-KP-5 | FR-KP-10 |  |
|---------------------------|---------------|---------|----------|--|
| Diameters of the hole θ A | φ3            | φ5      | φ10      |  |
| Thickness of film         | 0~2           |         |          |  |
| Material                  | Polycarbonate |         |          |  |
| Weight                    | 24g           |         |          |  |

<sup>\*</sup>unit: mm

### [Dimensions of Stick guide plate by itself]



<sup>\*</sup>We will provide made-to-order sizes of all probes and tables if required.



### [Dimensions with Sample holder table]







### [Cautions]

- Information in this document is subject to change without prior notice.
- This document is product descriptions and handling precautions, and do not guarantee various characteristics or safety.
- This product is designed for force measurement purpose only.
- Do not copy and use this content without authorization.
- Some samples may not be suitable to measure with this product.

### **IMADA CO., LTD**

99 Jinnoshinden-cho aza Kanowari Toyohashi

Aichi Japan 441-8077
Tel: +81-(0)532-33-3288
Fax: +81-(0)532-33-3866
E-mail: info@forcegauge.net

Website: http://www.forcegauge.net/en/



Visit our website for more information on a wide range of product specifications, measurement applications and videos.