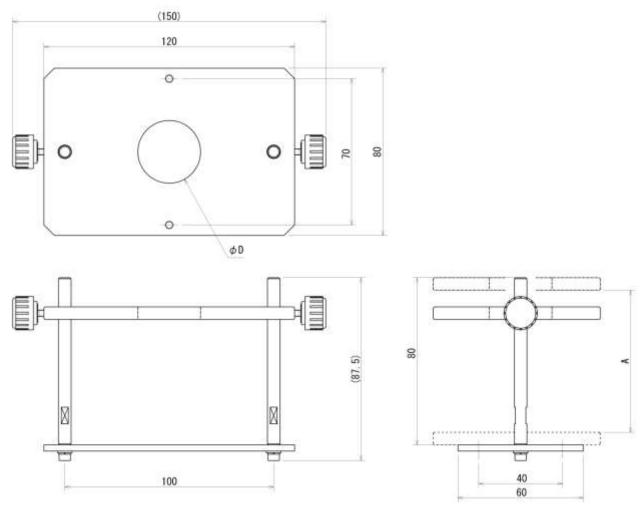

# [Dimensions]

### [Specifications]

| Model                   | FR-UP-5  | FR-UP-10 | FR-UP-25 | FR-UP-50 |
|-------------------------|----------|----------|----------|----------|
| Diameter of the hole θD | φ5       | φ10      | φ25      | φ50      |
| Material                | Aluminum |          |          |          |
| Weight                  | 357g     | 355g     | 350g     | 327g     |