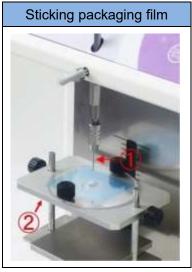

# (Sample holder table, Stick guide plate)

Tables to hold samples are available.

Sample holder table holds a sample not to move together with a moving probe. Stick guide plate is suitable for sticking tests.

### [Measurement example]

- 1. Pin vice (FR-CP-3)
- 2. Sample holder table (FR-UP series)