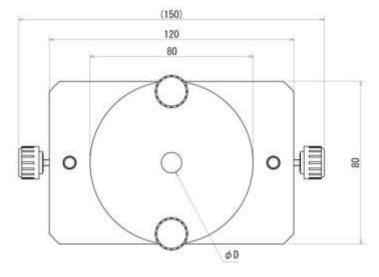

used together with Sample holder table (FR-UP series).

### [Measurement example]



- 1. Pin vice (FR-CP-3)
- 2. Sample holder table (FR-UP series)

### [Specifications]

| Model                     | FR-KP-3       | FR-KP-5 | FR-KP-10 |  |
|---------------------------|---------------|---------|----------|--|
| Diameters of the hole θ A | φ3            | φ5      | φ10      |  |
| Thickness of film         | 0~2           |         |          |  |
| Material                  | Polycarbonate |         |          |  |
| Weight                    | 24g           |         |          |  |

<sup>\*</sup>unit: mm

### [Dimensions of Stick guide plate by itself]



<sup>\*</sup>We will provide made-to-order sizes of all probes and tables if required.



### [Dimensions with Sample holder table]







### [Cautions]

- Information in this document is subject to change without prior notice.
- This document is product descriptions and handling precautions, and do not guarantee various characteristics or safety.
- This product is designed for force measurement purpose only.
- Do not copy and use this content without authorization.
- Some samples may not be suitable to measure with this product.

### **IMADA CO., LTD**

99 Jinnoshinden-cho aza Kanowari Toyohashi

Aichi Japan 441-8077
Tel: +81-(0)532-33-3288
Fax: +81-(0)532-33-3866
E-mail: info@forcegauge.net

Website: http://www.forcegauge.net/en/



Visit our website for more information on a wide range of product specifications, measurement applications and videos.