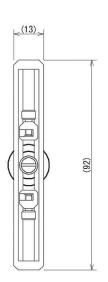

|  |  |
| Cam Grip<br><b>GR-30/2000</b>                          | Tape Grip<br>GC-60/GC-100                                      |                                                                                                                |  |  |
| Designed to grip thin sample of rectangular shape.     | Designed to grip extensible samples such as rubber by winding. |                                                                                                                |  |  |
|                                                        |                                                                |                                                                                                                |  |  |



## [Dimension]







Unit: mm

## [Cautions]

- Information in this document is subject to change without prior notice.
- This document is product descriptions and handling precautions, and do not guarantee various characteristics or safety.
- This product is designed for force measurement purpose only.
- Do not copy and use this content without authorization.
- This product is designed for only cutting a film or paper.
- May not be cut a sample depending on film or paper material.

### **IMADA CO., LTD**

99 Jinnoshinden-cho aza Kanowari Toyohashi Japan 441-8077

Tel: +81-(0)532-33-3288 Fax: +81-(0)532-33-3866 E-mail: info@forcegauge.net

Website: https://www.forcegauge.net/en/



Visit our website for more information on a wide range of product specifications, measurement applications and videos.