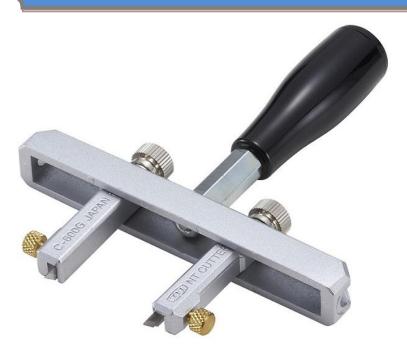

# Film Cutter FSC-1525

Enables to cut a film and paper at certain width.

Designed to make a sample for ASTM F88, JIS Z 0238(1998), JIS Z 1707(2019).

Easy to adjust at 15mm or 1 inch by using the included width adjust block.

Film Cutter: FSC-1525