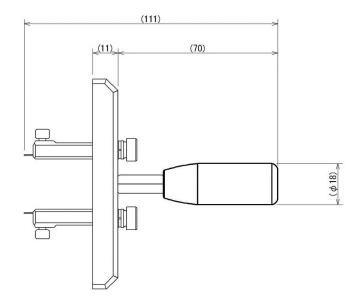

## [Dimension]

Unit: mm

<sup>\*</sup> Depending on the sample material, the cutting width may be different from the width between blades. In such a case, readjust the blade positions accordingly if needed.

| Specifications Specification Specif |                                                |  |
|--------------------------------------------------------------------------------------------------------------------------------------------------------------------------------------------------------------------------------------------------------------------------------------------------------------------------------------------------------------------------------------------------------------------------------------------------------------------------------------------------------------------------------------------------------------------------------------------------------------------------------------------------------------------------------------------------------------------------------------------------------------------------------------------------------------------------------------------------------------------------------------------------------------------------------------------------------------------------------------------------------------------------------------------------------------------------------------------------------------------------------------------------------------------------------------------------------------------------------------------------------------------------------------------------------------------------------------------------------------------------------------------------------------------------------------------------------------------------------------------------------------------------------------------------------------------------------------------------------------------------------------------------------------------------------------------------------------------------------------------------------------------------------------------------------------------------------------------------------------------------------------------------------------------------------------------------------------------------------------------------------------------------------------------------------------------------------------------------------------------------------|------------------------------------------------|--|
| Model                                                                                                                                                                                                                                                                                                                                                                                                                                                                                                                                                                                                                                                                                                                                                                                                                                                                                                                                                                                                                                                                                                                                                                                                                                                                                                                                                                                                                                                                                                                                                                                                                                                                                                                                                                                                                                                                                                                                                                                                                                                                                                                          | FSC-1525                                       |  |
| Cutting Width (mm)                                                                                                                                                                                                                                                                                                                                                                                                                                                                                                                                                                                                                                                                                                                                                                                                                                                                                                                                                                                                                                                                                                                                                                                                                                                                                                                                                                                                                                                                                                                                                                                                                                                                                                                                                                                                                                                                                                                                                                                                                                                                                                             | 15∼70mm                                        |  |
| Width Adjust Block                                                                                                                                                                                                                                                                                                                                                                                                                                                                                                                                                                                                                                                                                                                                                                                                                                                                                                                                                                                                                                                                                                                                                                                                                                                                                                                                                                                                                                                                                                                                                                                                                                                                                                                                                                                                                                                                                                                                                                                                                                                                                                             | 15mm/1inch (*1)                                |  |
| Dimensions                                                                                                                                                                                                                                                                                                                                                                                                                                                                                                                                                                                                                                                                                                                                                                                                                                                                                                                                                                                                                                                                                                                                                                                                                                                                                                                                                                                                                                                                                                                                                                                                                                                                                                                                                                                                                                                                                                                                                                                                                                                                                                                     | Refer to dimensions                            |  |
| Attachment                                                                                                                                                                                                                                                                                                                                                                                                                                                                                                                                                                                                                                                                                                                                                                                                                                                                                                                                                                                                                                                                                                                                                                                                                                                                                                                                                                                                                                                                                                                                                                                                                                                                                                                                                                                                                                                                                                                                                                                                                                                                                                                     | Width Adjust Block, 4 pcs Spare Blades(2 sets) |  |