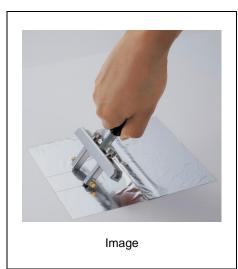

#### Related Standard

- ASTM F88 Standard Test Method for Seal Strength of Flexible Barrier Materials (Partly)
- JIS Z 1707:2019 「General rules of plastic films for food packing」 (Partly)

| Usage of width adjust block (attachment)                  |                                        |  |
|-----------------------------------------------------------|----------------------------------------|--|
| Hold the block between blades and adjust width with knobs | Able to cut a sample with fixed width. |  |
| B come against current                                    |                                        |  |