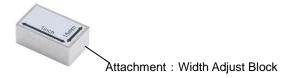

<sup>\*</sup> Depending on the sample material, the cutting width may be different from the width between blades. In such a case, readjust the blade positions accordingly if needed.

| Specifications Specification Specif |                                                |  |
|--------------------------------------------------------------------------------------------------------------------------------------------------------------------------------------------------------------------------------------------------------------------------------------------------------------------------------------------------------------------------------------------------------------------------------------------------------------------------------------------------------------------------------------------------------------------------------------------------------------------------------------------------------------------------------------------------------------------------------------------------------------------------------------------------------------------------------------------------------------------------------------------------------------------------------------------------------------------------------------------------------------------------------------------------------------------------------------------------------------------------------------------------------------------------------------------------------------------------------------------------------------------------------------------------------------------------------------------------------------------------------------------------------------------------------------------------------------------------------------------------------------------------------------------------------------------------------------------------------------------------------------------------------------------------------------------------------------------------------------------------------------------------------------------------------------------------------------------------------------------------------------------------------------------------------------------------------------------------------------------------------------------------------------------------------------------------------------------------------------------------------|------------------------------------------------|--|
| Model                                                                                                                                                                                                                                                                                                                                                                                                                                                                                                                                                                                                                                                                                                                                                                                                                                                                                                                                                                                                                                                                                                                                                                                                                                                                                                                                                                                                                                                                                                                                                                                                                                                                                                                                                                                                                                                                                                                                                                                                                                                                                                                          | FSC-1525                                       |  |
| Cutting Width (mm)                                                                                                                                                                                                                                                                                                                                                                                                                                                                                                                                                                                                                                                                                                                                                                                                                                                                                                                                                                                                                                                                                                                                                                                                                                                                                                                                                                                                                                                                                                                                                                                                                                                                                                                                                                                                                                                                                                                                                                                                                                                                                                             | 15∼70mm                                        |  |
| Width Adjust Block                                                                                                                                                                                                                                                                                                                                                                                                                                                                                                                                                                                                                                                                                                                                                                                                                                                                                                                                                                                                                                                                                                                                                                                                                                                                                                                                                                                                                                                                                                                                                                                                                                                                                                                                                                                                                                                                                                                                                                                                                                                                                                             | 15mm/1inch (*1)                                |  |
| Dimensions                                                                                                                                                                                                                                                                                                                                                                                                                                                                                                                                                                                                                                                                                                                                                                                                                                                                                                                                                                                                                                                                                                                                                                                                                                                                                                                                                                                                                                                                                                                                                                                                                                                                                                                                                                                                                                                                                                                                                                                                                                                                                                                     | Refer to dimensions                            |  |
| Attachment                                                                                                                                                                                                                                                                                                                                                                                                                                                                                                                                                                                                                                                                                                                                                                                                                                                                                                                                                                                                                                                                                                                                                                                                                                                                                                                                                                                                                                                                                                                                                                                                                                                                                                                                                                                                                                                                                                                                                                                                                                                                                                                     | Width Adjust Block, 4 pcs Spare Blades(2 sets) |  |