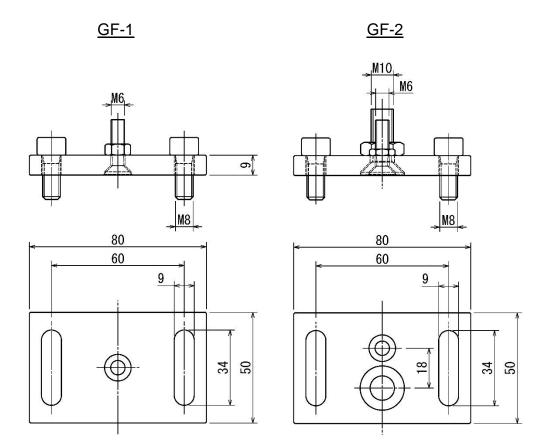

## [Dimension]

Unit: mm

## **Grip Mounting Adaptor GF-1/GF-2**

Adaptor for mounting a grip on the vertical test stand.

**GF-1: Adaptor for M6 thread screw hole attachment.** 

GF-2: Adaptor for M6 or M10 thread screw hole attachment.