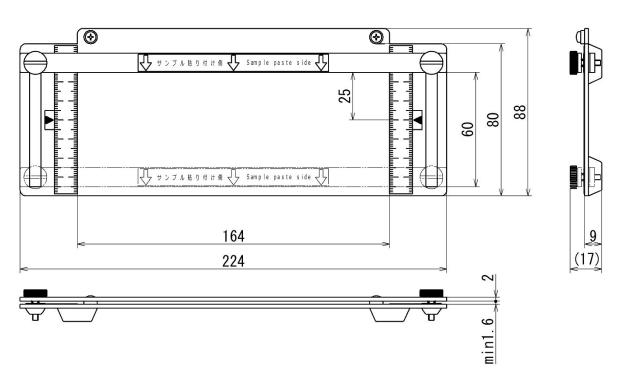

|                                                                                 |  |
| Rubber Roller for Peel Test  APR-97                                                                                     | Film Cutter FSC-1525                                                            |  |
| Roller rolled on the adhesive tape samples to apply even pressure for the peel tests.                                   | Cutter for making testing paper or film in strips of specific widths.           |  |
|                                                                                                                         |                                                                                 |  |



## [Dimensions]



Unit: mm

## [Cautions]

- Information in this document is subject to change without prior notice.
- This document is product descriptions and handling precautions, and do not guarantee various characteristics or safety.
- This product is designed for force measurement purpose only.
- Do not copy and use this content without authorization.

### **IMADA CO., LTD**

99 Jinnoshinden-cho aza Kanowari Toyohashi Japan 441-8077

Tel: +81-(0)532-33-3288 Fax: +81-(0)532-33-3866 E-mail: <u>info@forcegauge.net</u>

Website: https://www.forcegauge.net/en/



Visit our website for more information on wide product specifications, measurement applications and videos.