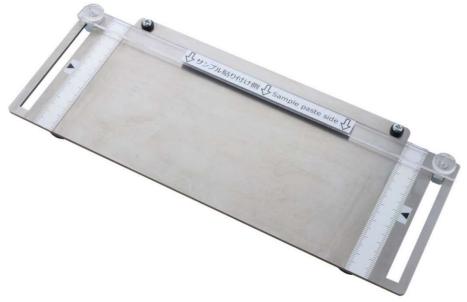

## Guide Ruler for Adhesive Tape Peel Test GRP-50

- Designed to help correctly position the Adhesive Tapes for the Peel Tests with the Peel Test fixtures
- With the guiding, the tapes are fixed parallel to the peeling direction for accurate measurements
- The Sample positionings are easier for repeated tests to help with the testing efficiency

# The Guide Ruler is to be used with the Peel Test Fixtures to help correctly position the Adhesive Tapes for the Peel Tests. Adjust the ruler according to the sample width Adjust the ruler according to the sample width Ruler to achieve accurate parallel positioning (for Peel Tests).

| Specifications          |                                            |  |
|-------------------------|--------------------------------------------|--|
| Model                   | GRP-50                                     |  |
| Compatible products     | P90-200N, P90-200N-EZ, P180-200N, SSP-1608 |  |
| Compatible sample width | Max. 50mm                                  |  |
| Dimensions              | See [Dimensions]                           |  |
| Weight                  | Approx. 300g                               |  |