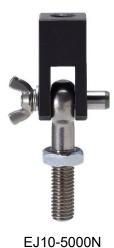

## Attachment Adapter JF6-50N/EJ6-1000N/EJ10-5000N

Enables easy fixing of ample due to adjustment of griping position and angle. Specialized for tension test.

Ideal for using together with grips.

JF6-50N

EJ6-1000N

ay x0 av

Mounting image (JF6-50N)

Mounting image (EJ6-1000N)

Mounting image (EJ10-5000N)

<sup>\*</sup> A-1/S-1/SR-1 is required to mount JF6-50N on the force gauge.

| Installing for testing (EJ6-1000N/EJ10-5000N) |                                                            |                                                                      |  |  |  |  |
|-----------------------------------------------|------------------------------------------------------------|----------------------------------------------------------------------|--|--|--|--|
| Fix the upper adapter to the force gauge.     | Fix the lower adapter to the chuck jig and set the sample. | Insert the clasp though the upper adapter to hold the lower adapter. |  |  |  |  |
| S. X                                          |                                                            | 0: 12 01                                                             |  |  |  |  |