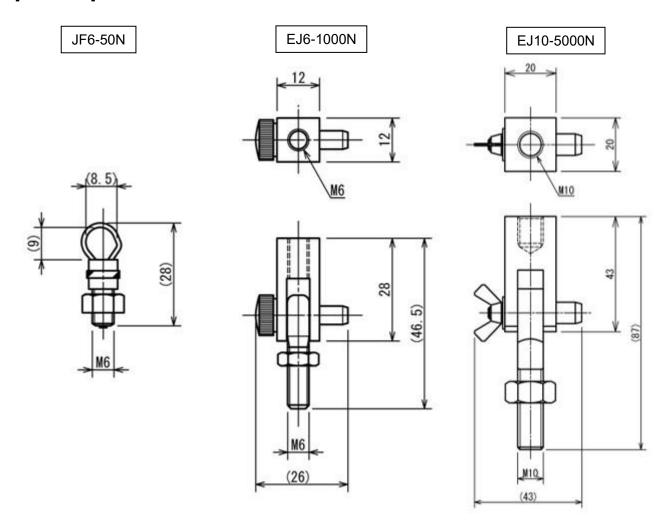

| Specifications                 |                  |             |              |  |  |
|--------------------------------|------------------|-------------|--------------|--|--|
| Model                          | JF6-50N          | EJ6-1000N   | EJ6-5000N    |  |  |
| Capacity                       | 50N              | 1000N       | 5000N        |  |  |
| Measurement method             | For tension only |             |              |  |  |
| Mount screw force gauge side   | -                | M6          | M10          |  |  |
| Mount screw chuck fixture side | M6               | M6          | M10          |  |  |
| Dimension                      | See [Dimension]  |             |              |  |  |
| Weight *1                      | Approx. 8g       | Approx. 29g | Approx. 140g |  |  |

## [Dimension]

Unit: mm