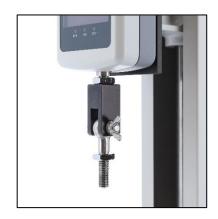

## Attachment Adapter JF6-50N/EJ6-1000N/EJ10-5000N

Enables easy fixing of ample due to adjustment of griping position and angle. Specialized for tension test.

Ideal for using together with grips.

JF6-50N

EJ6-1000N

ay x0 av

Mounting image (JF6-50N)

Mounting image (EJ6-1000N)

Mounting image (EJ10-5000N)

<sup>\*</sup> A-1/S-1/SR-1 is required to mount JF6-50N on the force gauge.

| Installing for testing (EJ6-1000N/EJ10-5000N) |                                                            |                                                                      |  |  |  |  |
|-----------------------------------------------|------------------------------------------------------------|----------------------------------------------------------------------|--|--|--|--|
| Fix the upper adapter to the force gauge.     | Fix the lower adapter to the chuck jig and set the sample. | Insert the clasp though the upper adapter to hold the lower adapter. |  |  |  |  |
| S. X                                          |                                                            | 0: 12 01                                                             |  |  |  |  |