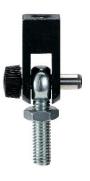

## Attachment Adapter JF6-50N/EJ6-1000N/EJ10-5000N

Enables easy fixing of ample due to adjustment of griping position and angle. Specialized for tension test.

Ideal for using together with grips.

JF6-50N

EJ6-1000N

ay x0 av

Mounting image (JF6-50N)

Mounting image (EJ6-1000N)

Mounting image (EJ10-5000N)

<sup>\*</sup> A-1/S-1/SR-1 is required to mount JF6-50N on the force gauge.

| Installing for testing (EJ6-1000N/EJ10-5000N) |                                                            |                                                                      |  |  |  |  |
|-----------------------------------------------|------------------------------------------------------------|----------------------------------------------------------------------|--|--|--|--|
| Fix the upper adapter to the force gauge.     | Fix the lower adapter to the chuck jig and set the sample. | Insert the clasp though the upper adapter to hold the lower adapter. |  |  |  |  |
| S. X                                          |                                                            | 0: 12 01                                                             |  |  |  |  |