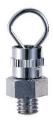

## Attachment Adapter JF6-50N/EJ6-1000N/EJ10-5000N

Enables easy fixing of ample due to adjustment of griping position and angle. Specialized for tension test.

Ideal for using together with grips.

JF6-50N

EJ6-1000N

ay x0 av

Mounting image (JF6-50N)

Mounting image (EJ6-1000N)

Mounting image (EJ10-5000N)

<sup>\*</sup> A-1/S-1/SR-1 is required to mount JF6-50N on the force gauge.

| Installing for testing (EJ6-1000N/EJ10-5000N) |                                                            |                                                                      |  |  |  |  |
|-----------------------------------------------|------------------------------------------------------------|----------------------------------------------------------------------|--|--|--|--|
| Fix the upper adapter to the force gauge.     | Fix the lower adapter to the chuck jig and set the sample. | Insert the clasp though the upper adapter to hold the lower adapter. |  |  |  |  |
| S. X                                          |                                                            | 0: 12 01                                                             |  |  |  |  |