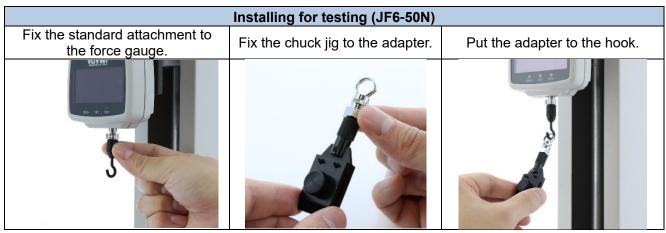

EJ6-1000N

ay x0 av

Mounting image (JF6-50N)

Mounting image (EJ6-1000N)

Mounting image (EJ10-5000N)

<sup>\*</sup> A-1/S-1/SR-1 is required to mount JF6-50N on the force gauge.

| Installing for testing (EJ6-1000N/EJ10-5000N) |                                                            |                                                                      |  |  |  |  |
|-----------------------------------------------|------------------------------------------------------------|----------------------------------------------------------------------|--|--|--|--|
| Fix the upper adapter to the force gauge.     | Fix the lower adapter to the chuck jig and set the sample. | Insert the clasp though the upper adapter to hold the lower adapter. |  |  |  |  |
| S. X                                          |                                                            | 0: 12 01                                                             |  |  |  |  |