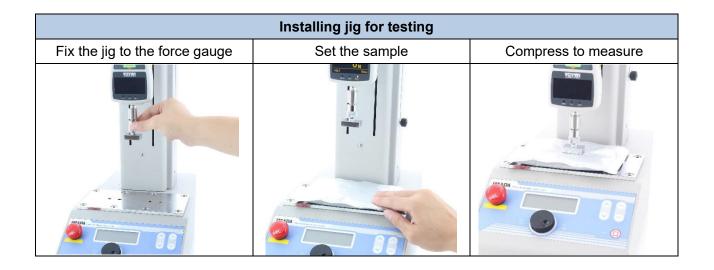

# High Capacity Compression Jig SQ Series (Rectangle type)

Ideal for high capacity compression/breaking test up to 5000N. Ensures accurate measurement due to free joint design. (SQ-5075/SQ-5150 only) Suitable for compression test of tablet or plastic packaging.