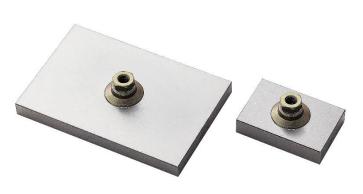

# High Capacity Compression Jig SQ Series (Rectangle type)

Ideal for high capacity compression/breaking test up to 5000N. Ensures accurate measurement due to free joint design. (SQ-5075/SQ-5150 only) Suitable for compression test of tablet or plastic packaging.

SQ-5150 (left) SQ-5075 (right)

| Specifications        |                          |              |               |  |
|-----------------------|--------------------------|--------------|---------------|--|
| Model                 | SQ-5030                  | SQ-5075      | SQ-5150       |  |
| Capacity              | 5000N                    |              |               |  |
| Board attachment part | M5 Nut *1 φ32mm (Magnet) |              | Magnet)       |  |
| Dimensions            | See [Dimension]          |              |               |  |
| Weight *2             | Approx. 65g              | Approx. 500g | Approx. 1560g |  |
| Mounting thread       | M10                      |              |               |  |