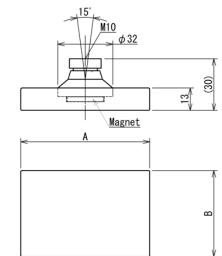

SQ-5150 (left) SQ-5075 (right)

| Specifications        |                          |              |               |  |
|-----------------------|--------------------------|--------------|---------------|--|
| Model                 | SQ-5030                  | SQ-5075      | SQ-5150       |  |
| Capacity              | 5000N                    |              |               |  |
| Board attachment part | M5 Nut *1 φ32mm (Magnet) |              | Magnet)       |  |
| Dimensions            | See [Dimension]          |              |               |  |
| Weight *2             | Approx. 65g              | Approx. 500g | Approx. 1560g |  |
| Mounting thread       | M10                      |              |               |  |

### [Dimension]

[SQ-5030]

[SQ-5075/SQ-5150]

| Model   | A   | В   |
|---------|-----|-----|
| SQ-5030 | 30  | 20  |
| SQ-5075 | 75  | 50  |
| SQ-5150 | 150 | 100 |

Unit: mm