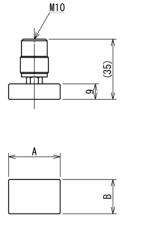

### [Dimension]

[SQ-5030]

[SQ-5075/SQ-5150]

| Model   | A   | В   |
|---------|-----|-----|
| SQ-5030 | 30  | 20  |
| SQ-5075 | 75  | 50  |
| SQ-5150 | 150 | 100 |

Unit: mm