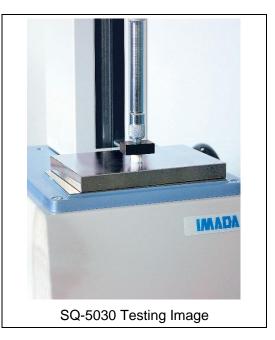

# High Capacity Compression Jig SQ Series (Rectangle type)

Ideal for high capacity compression/breaking test up to 5000N. Ensures accurate measurement due to free joint design. (SQ-5075/SQ-5150 only) Suitable for compression test of tablet or plastic packaging.