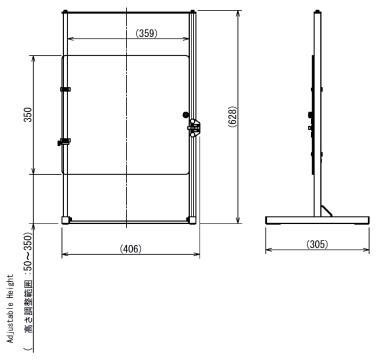

|  |  |
|----------------------------------------------------------------------------|-------------------------------------------------------------------------------------------|--|--|
| Optional Tray<br><b>PTW-10IN/OT-8IN</b>                                    | Interlocking Shield Option for<br>Motorized Test Stand<br><b>OP-MX2EMX-IC/OP-MX250-IC</b> |  |  |
| The tray is put under the fixture when a content of a sample might splash. | It is mounted to the test stand for safety.                                               |  |  |
| 000                                                                        |                                                                                           |  |  |

## [Dimension]



Unit: mm

## [Cautions]

- Information in this document is subject to change without prior notice.
- This document is product descriptions and handling precautions, and do not guarantee various characteristics or safety.
- This product is designed for force measurement purpose only.
- Do not copy and use this content without authorization.
- A force gauge (sold separately) is required to use this product.
- Some samples may not be suitable to measure with this product.

## IMADA CO., LTD.

99, Jinnoshinden-Cho, Aza, Kanowari, Toyohashi, Aichi 441-8077, JAPAN Tel: +81-(0)532-33-3288 Fax: +81-(0)532-33-3866 E-mail: <u>info@forcegauge.net</u> Website: <u>http://www.forcegauge.net/en/</u>



Visit our website for more information on a wide range of product specifications, measurement applica