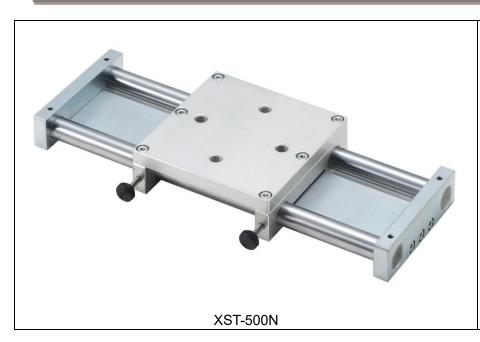

## X-axis Slide Table XST-500N

- This table enables you to align test sample very easily, improving test efficiency.
- Simply move the table as required to set the sample at the appropriate position.

| Mou | ıntina | image |
|-----|--------|-------|
|     | a      |       |

| Application                                                                                            |                                                     |  |
|--------------------------------------------------------------------------------------------------------|-----------------------------------------------------|--|
| Align test sample very easily.                                                                         | Move the table as required.                         |  |
|                                                                                                        |                                                     |  |
| This table's smooth move and easy fixing by knobs improve test efficiency, which is useful for example | It handles even the test samples which is unable to |  |
| when you test many electric components on a                                                            | be centered.                                        |  |
| circuit board in a row.                                                                                |                                                     |  |

<sup>\*</sup> Grip Mounting Adapter GF-1/GF-2 is not included in manual test stands SVL-1000N/SVH-1000N.

| Specification        |                   |  |
|----------------------|-------------------|--|
| Model                | XST-500N          |  |
| Capacity             | 500N              |  |
| Movable displacement | 70mm              |  |
| Dimensions           | See [Dimensions]. |  |
| Weight               | Approx.1.9kg      |  |