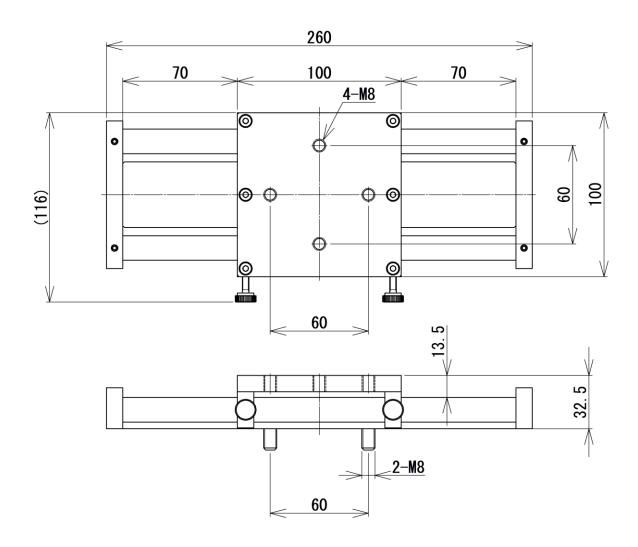

|  |  |
| Available in capacity from 250N up to 2000N.                                                                                           | Self-centering vice, made of stainless in capacity up to 2500N.                                      | T-Slot table for fixing various attachments with 5000N capacity.                  |  |  |
|                                                                                                                                        |                                                                                                      |                                                                                   |  |  |

<sup>\*</sup> Refer to specifications of the individual product for details.



## [Dimensions]



Unit: mm

## [Cautions]

- Information in this document is subject to change without prior notice.
- -This document is product descriptions and handling precautions, and do not guarantee various characteristics or safety.
- This product is designed for force measurement purpose only.
- Do not copy and use this content without authorization.

## IMADA CO., LTD.

99, Jinnoshinden-Cho, Aza, Kanowari, Toyohashi,

Aichi 441-8077, JAPAN Tel: +81-(0)532-33-3288 Fax: +81-(0)532-33-3866 E-mail: info@forcegauge.net

Website: <a href="https://www.forcegauge.net/en/">https://www.forcegauge.net/en/</a>



Visit our website for more information on a wide range of product specifications, measurement applications and videos.