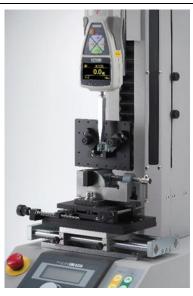

| Usage                                          |                                     |  |
|------------------------------------------------|-------------------------------------|--|
| Fix Grip Mounting Adapter GF-1/GF-2 (*)        | Fix vise grip to XST-500N directly. |  |
| supplied with test stand to XST-500N and mount |                                     |  |
| optional attachment on it.                     |                                     |  |
|                                                | Man.                                |  |

<sup>\*</sup> Fix the knobs firmly when applying force.

<sup>\*</sup> Note that the stage may move horizontally if the knobs are not fixed enough or high unbalanced load is applied.

| Mountable to the following test stands |                                                               |                        |                                  |
|----------------------------------------|---------------------------------------------------------------|------------------------|----------------------------------|
| Motorized                              | test stands                                                   | Manual te              | est stands                       |
| MX-500N<br>MX-1000N                    | MX2-500N<br>MX2-1000N<br>MX2-2500N<br>MX2-5000N<br>EMX series | SVL-1000N<br>SVH-1000N | HV-500N2<br>HV-1000N<br>HV-3000N |
|                                        |                                                               |                        | Marca D                          |
| MX-500N                                | EMX-1000N                                                     | SVL-1000N              | HV-500N2                         |